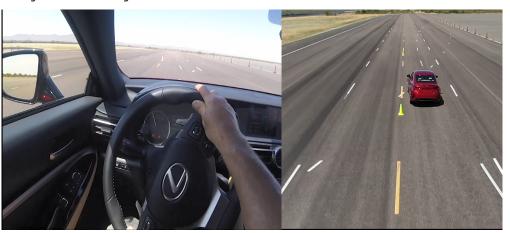

### Skills Developed:

- Oval Speed up to 100 mph
- Slalom
- Skid Car
- Threshhold, Progressive
- o Dry ABS Braking Drills
- **Evasive Maneuvers**
- **Handling Training**

#### **Basic Evaluations:**

- **Duarability, Brake and Development** testing under 100 mph
- **Basic Limit Handling**
- No Wet Braking
- **QRT-Quick Response Training** 
  - o Autonomous Vehicle
- **Includes Primary Endorsement**